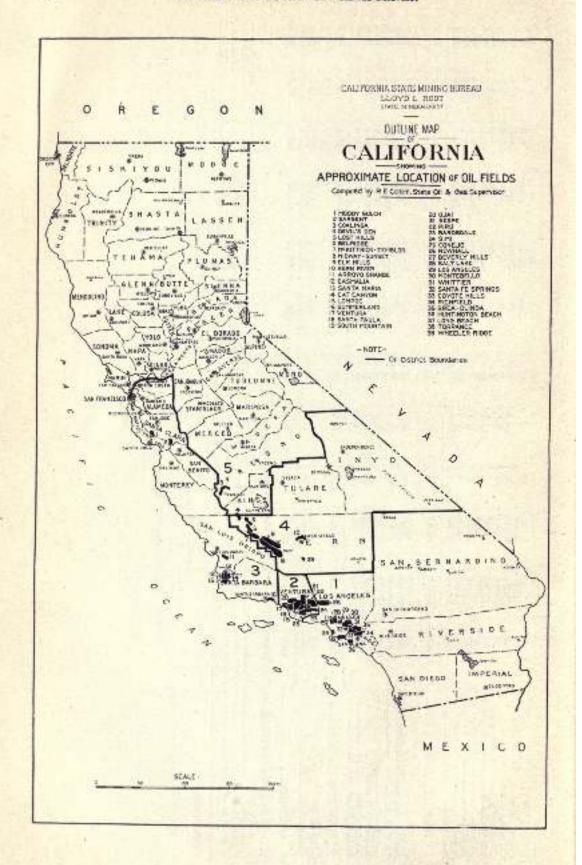

|      |      | 25             |



# Financial and Operating Conditions of California Oil Fields, 1923.

Financial results of the oil business during 1923 are shown by the following tables. The features worthy of mention are: (1) The lower price received for the year as shown by the state average of all grades. (2) Decreases in the dividends paid by companies operating in Fresno, Kern, Santa Barbara, and Ventura counties, but a 10% increase in the state total of dividends for the year. (3) Decreases in the number of barrels per well per day yield (see Table I) in most of the older fields. (4) Somewhat lower operating costs per barrel in most of the fields.

With reference to Table I, it should be noted that although it lacks data from the larger operators who have refineries and with interests in more than one field, yet